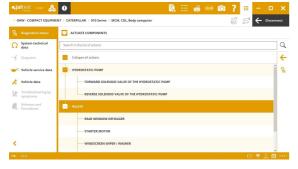

#### CATERPILLAR

• MCM central computer for **D Series** (on SAE J1939) models.

MCM (on CDL) central computer, actuations, checks and calibrations of the hydrostatic Unit.