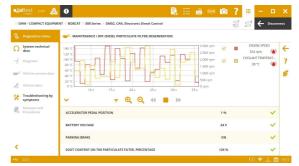

# DIAGNOSTICS AND SYSTEMS

Take into account that this document is only a summary of the most relevant information of this new version. For further information, please visit Jaltest Report.

It is important to note the development of new advanced actions such as the Diesel Particulate filter regeneration for the EMS V3 engine control system in **Stage V VOLVO PENTA** engines. This system is available for brands such as **GRADALL**, **KALMAR** or **TERBERG**, among others.

#### **VOLVO PENTA**

EMS V3 Stage V engine control system, Diesel Particulate Filter regeneration.