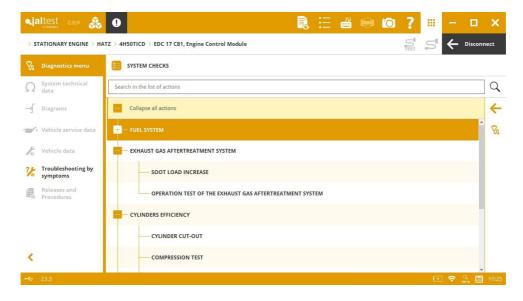

#### **HATZ**

⊕ **EDC17 C81** (on SAE J1939) engine control system.

New wiring diagram configurations available for the 4H50TIC model.