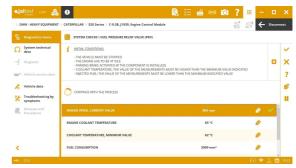

#### **CATERPILLAR**

MCM (on SAE J1939) central computer for D
Series models.

**C-9.3B** (on SAE J1939) engine control system, checks and maintenance services.

New wiring diagram configurations in the C-9.3B engine control system available for **D6**, **D7**, **960** and **970 Series** models.

#### CATERPILLAR

C-9.3B (on SAE J1939) engine control system, checks and maintenance services.