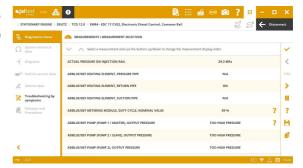

### STATIONARY ENGINE

New models in **DEUTZ, HATZ** and **PERKINS** brands.

#### **DEUTZ**

**EMR4 EDC17 CV52** (on SAE J1939) engine control system for **TCD12.0** and **TCD16.0** engines.