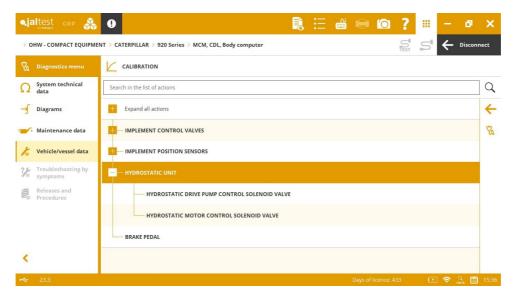

#### CATERPILLAR

• MCM central computer for **D Series** (on SAE J1939) models.

MCM (on CDL) central computer, actuations, checks and calibrations of the hydrostatic Unit.