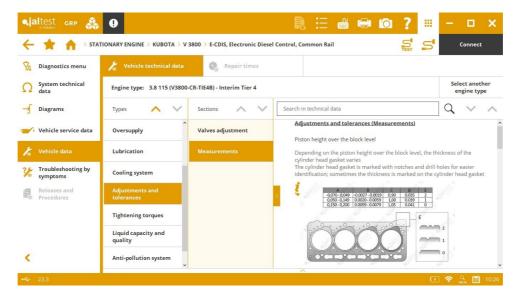

### STATIONARY ENGINE

Overall, technical data in new KUBOTA engine types has been added.