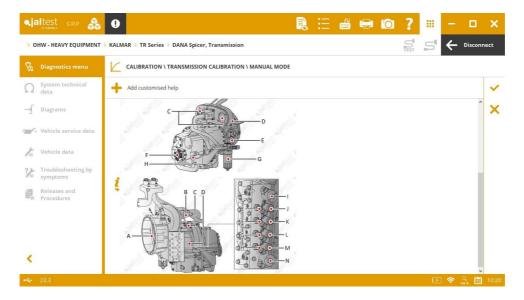

#### **KALMAR**

**DANA SPICER** transmission for **TR Series** and **TT Series** models.