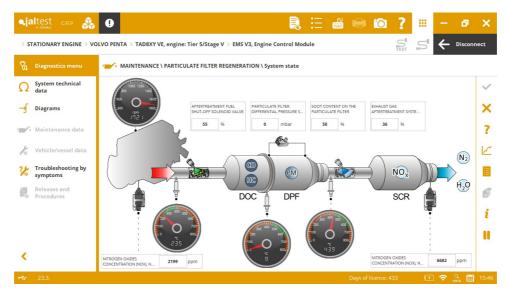

# DIAGNOSTICS AND SYSTEMS

Take into account that this document is only a summary of the most relevant information of this new version. For further information, please visit Jaltest Report.

It is important to note the development of new advanced actions such as the Diesel Particulate filter regeneration for the EMS V3 engine control system in **Stage V VOLVO PENTA** engines. This system is available for brands such as **GRADALL**, **KALMAR** or **TERBERG**, among others.

#### **VOLVO PENTA**

EMS V3 Stage V engine control system, Diesel Particulate Filter regeneration.