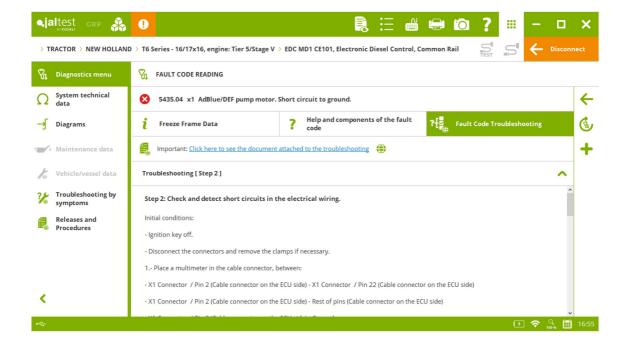

New SMART guides by fault code by fault code in the **EDC MD1 CE101** engine control system of the **FPT** brand, present in several models of tractor, harvest equipment and self-propelled and trailing implement brands such as **ARBOS**, **LANDINI** or **MCCORMICK**, among others.