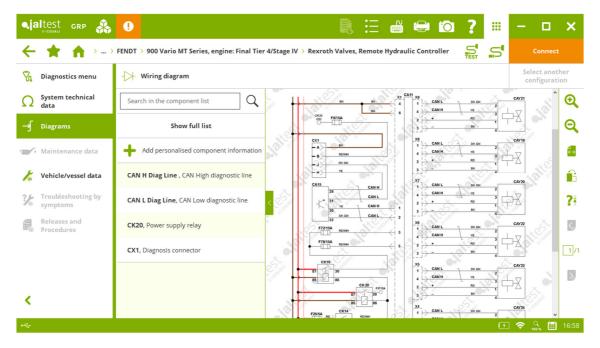

## **FENDT**

Use ICU injection control system in the 900 Vario Series (GEN6) model, engine: MAN Final Tier 4/Stage IV.

MAN EDC 17 CV42 engine control system, lambda/O<sub>2</sub> sensor reset for 1000 Vario Series and 1100 Vario Series models, engine: Final Tier 4/Stage IV, among others.

New wiring diagrams, technical data and location images in systems of **900 Vario MT** Series models, engine: Final Tier 4/Stage IV and 1100 Vario MT Series, engine: Final Tier 4/Stage IV, it is important to highlight the Instrument Cluster and Rexroth valves systems.