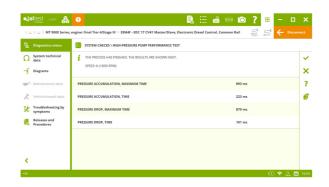

SISU EEM4F - EDC 17 CV41 Master/Slave engine control system, checks and maintenance reset.