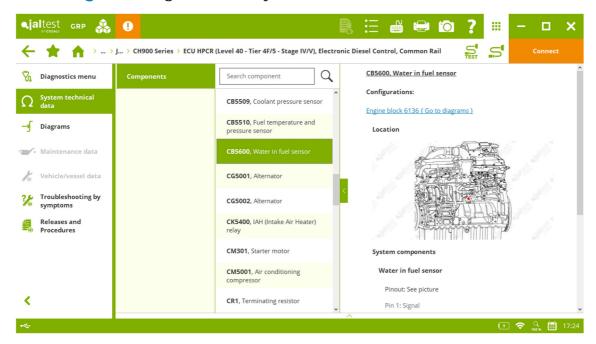

New wiring diagrams, technical data and location images in the ECU HPCR (Level 40 - Tier 4F/5 - Stage IV/V engine control system for CH900 and X9 Series models.