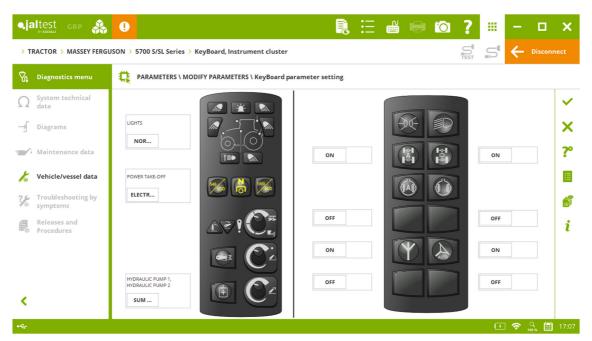

**KeyBoard** instrument cluster, System Display during the parameter configuration in **5600**, **5700 S/SL**, **6600**, **6700 S**, **7600**, **7700 S**, **7700** and **8700 Series** models.