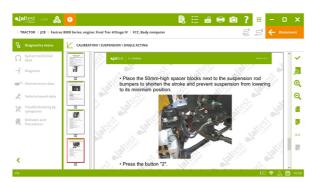

**EXT-LT** transmission, calibration of the rear and front power take-offs for **Fastrac 4000 Series** models.