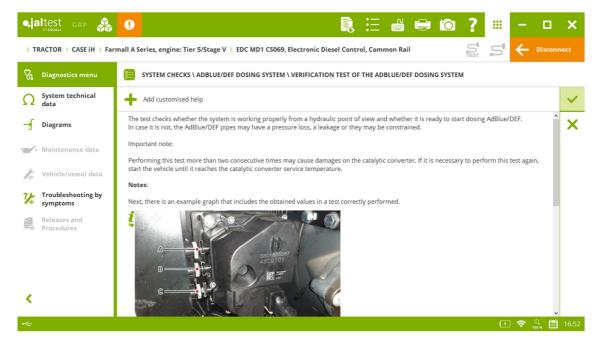

## **TRACTOR**

Overall, new manual diagnostics in several models of brands such as **CASE iH**, **JOHN DEERE**, **MASSEY FERGUSON** or **NEW HOLLAND**, among others.

**FPT EDC MD1 CS069** engine control system, checks and maintenance services of the engine and the AdBlue/DEF exhaust gas aftertreatment system.