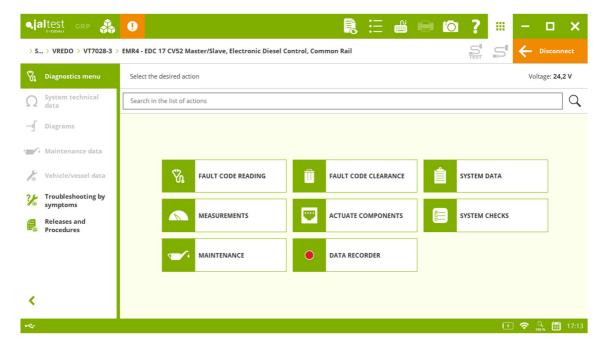

# SELF-PROPELLED AND TRAILING IMPLEMENT

This version includes the **AEBI** brand of utility vehicles.

**VREDO** 

VT7028-3

## SELF-PROPELLED AND TRAILING IMPLEMENT

Deutz EMR4 - EDC 17 CV52 Master/Slave engine control system, present in the VT7028-3 model of VREDO brand.