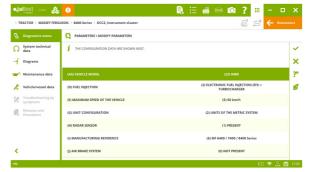

New wiring diagrams, technical data and location images in systems of **900 Vario MT** Series models, engine: Final Tier 4/Stage IV and 1100 Vario MT Series, engine: Final Tier 4/Stage IV, it is important to highlight the Instrument Cluster and Rexroth valves systems.

Diagrams by model in **6020**, **6030** and **7030** Series.

New wiring diagrams, technical data and location images in the ECU HPCR (Level 40 - Tier 4F/5 - Stage IV/V engine control system for CH900 and X9 Series models.