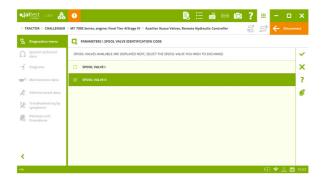

### **CHALLENGER**

Husco Auxiliar Valves hydraulic system, exchange of the spool valve identification codes for MT 700E Series models, engine: Final Tier 4/Stage IV and MT 800E Series, engine: Final Tier 4/Stage IV, among others.