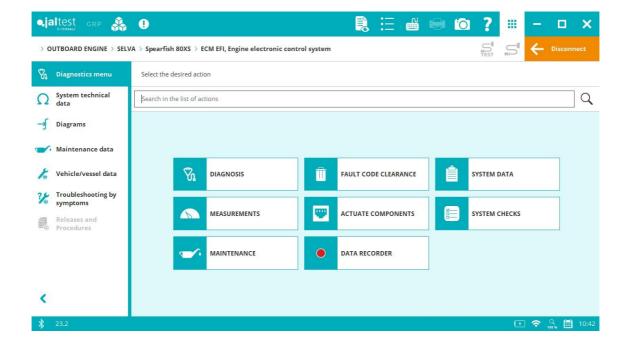

#### **SELVA**

Spearfish 100XSR, Spearfish 80XS, Sei Whale 200, Beaked Whale and Amberjack
25 models, among others, equipped with the ECM EFI engine control system.