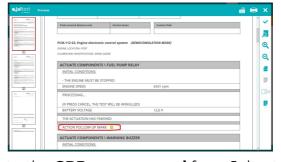

#### **INDMAR**

⊕ 6.2L models based on Ford: **Raptor 360, Raptor 400, Raptor 440, Monsoon 450, Raptor 460** and **Raptor 575** equipped with the **ECM 4G** engine control system.

**SMART** troubleshooting guides for all models with **EControls** engine control system.