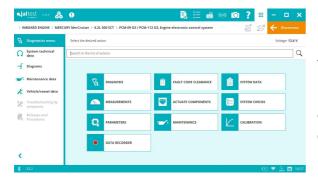

#### **MERCURY RACING**

Vessel technical data, maintenance services and **SMART** troubleshooting guides by symptoms for all brand models.