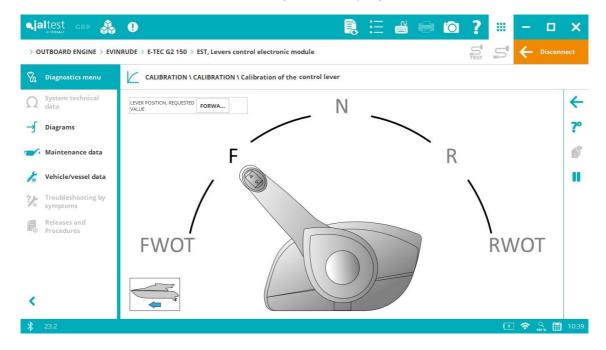

#### **EVINRUDE**

Electronic control module of EST levers, System Display in the calibration.