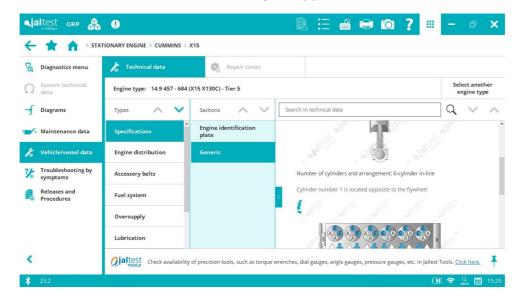

#### **CUMMINS**

Technical releases and procedures in **X15** engines such as "Check the fuel pump" and "Check for leaks in the turbocharger". Technical releases in **B4.5 / B6.7** engines such as "Check for leaks in the oil cooler", among others. In addition, new technical releases and procedures have been added in **L9** engines.