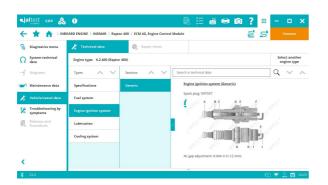

#### **INDMAR**

⊕ 6.2L models based on Ford: **Raptor 360, Raptor 400, Raptor 440, Monsoon 450, Raptor 460** and **Raptor 575** equipped with the **ECM 4G** engine control system.

**SMART** troubleshooting guides for all models with **EControls** engine control system.