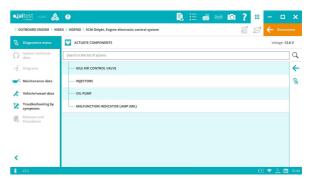

#### **HIDEA**

(https://www.mtos.engine.control.system.that.applies.to.HFED20 and HFED30 models.

MT22.1.1 engine control system, actuations of the oil pump and MIL lamp.

**SMART** troubleshooting guides by symptoms, vessel technical data and maintenance services for all brand models.