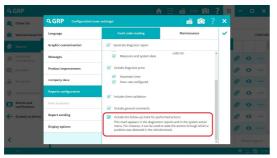

This version includes the ability to configure a **follow-up check for performed diagnostics actions**.

This enables the user to include their opinion concerning the vehicle behaviour during the diagnostics session in the report.