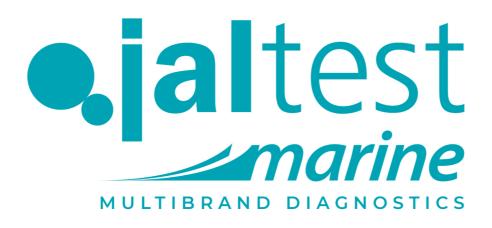

This version includes the ability to configure a **follow-up check for performed diagnostics actions**.

This enables the user to include their opinion concerning the vehicle behaviour during the diagnostics session in the report.

Finally, it is important to note the new access to the GRP user manual from Jaltest.