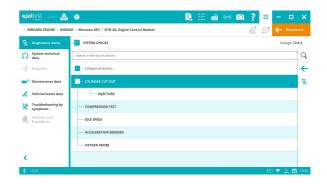

## CRUSADER / PCM

GCP engine control system, oxygen probe check of engines with catalytic converter.