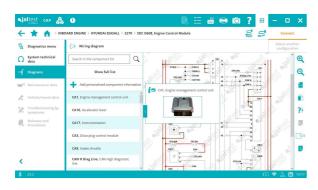

#### **VOLVO PENTA**

Wiring diagram configurations, technical data and images in the EECU engine control system of **D3** model which also includes vessel technical data and maintenance services.