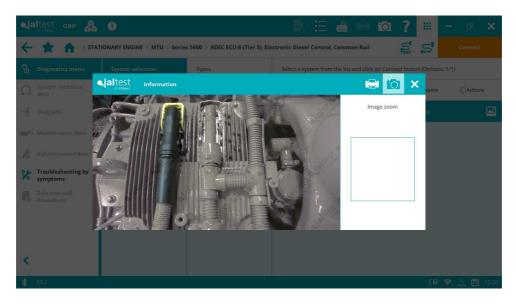

or leaks in the oil cooler", among others. In addition, new technical releases and procedures have been added in **L9** engines.

#### **DEUTZ**

**EMR4 EDC17 CV56** (on SAE J1939) engine control system, maintenance service for the AdBlue/DEF module cleaning.













#### **DOOSAN**

**EDC DM02 / DM03** (on SAE J1939) engine control system.

#### **HATZ**

#### **MERCEDES BENZ**

**ACM3** (on SAE J1939) anti-pollution system, check of the dosed quantity of AdBlue/DEF and maintenance services such as the diesel particulate filter regeneration and the exhaust gas aftertreatment system regeneration.

New wiring diagram configurations in **OM 470**, **OM 473**, **OM 933/934** and **OM935/936** models, among others.

#### **MTU**

EDC ADEC ECU-8 system that applies to 1600 series models.



#### **PERKINS**

Extended diagnostics coverage for the 904 J (on SAE J1939) engine control system.

New wiring diagram configurations in 403J and 404J models.













### **VM MOTORI**

**TENNECO SCR/DEF** (on SAE J1939) anti-pollution system, checks of the pump and the AdBlue/DEF pressure, dosing test, etc.

#### **VOLVO PENTA**

**ACM** exhaust gas aftertreatment system, diesel particulate filter regeneration with dynamic System Display.