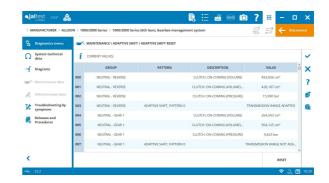

# MANUFACTURER ALLISON

Allison 6th Gen transmission, adaptive shift reset.

**Allison 5th Gen** transmission, parameter configuration related to the bodywork, gear shift and oil filter reset.

Allison 4th Gen transmission, configuration of the vehicle speed sensor.