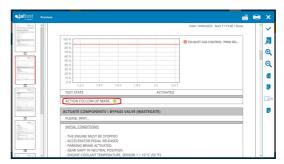

#### **CUMMINS**

Ecofit UL2 module cleaning procedure.

Graphic display through a System Display of the installation and calibration processes of the Variable Geometry Turbine.