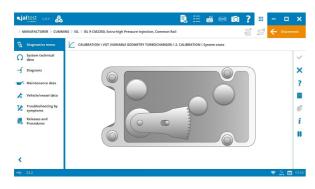

#### **CUMMINS**

Ecofit UL2 module cleaning procedure.

Graphic display through a System Display of the installation and calibration processes of the Variable Geometry Turbine.