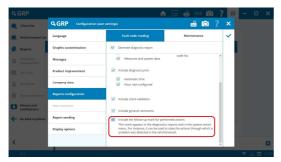

Another version innovation is the ability to configure a **follow-up check for performed diagnostics actions**.

This enables the user to include their opinion concerning the vehicle behaviour during the diagnostics session in the report.