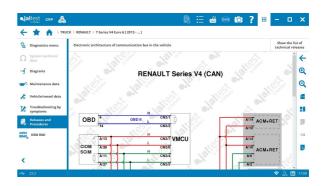

#### **RENAULT**

In vehicles with **V4 technology**:

New electronic architecture of the communication bus in the vehicle.

**APM** compressed air production management system and **TECU** transmission, new measurements.