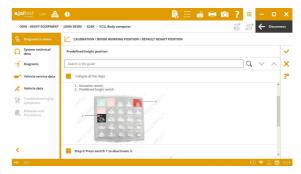

**EHCU I** (on CDL) hydraulic control system for wheel loaders, implement system calibrations.

(on CDL) hydraulic control system for **D6R** dozer, automatic calibration of the adjustment solenoid valves of the brake pressure.