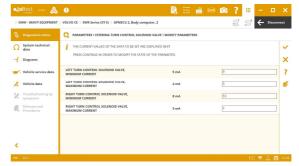

#### **VOLVO CE**

**GPMECU 1** central computer for **L Series (XY H)** wheel loader, check of the quick hitch system.

**GPMECU 2** central computer for **L Series (XY H)** wheel loader, configuration parameters of the steering system solenoid valves.

**GPMECU 3** central computer for **L Series (XY H)** wheel loader, configuration parameters of the steering system joystick.