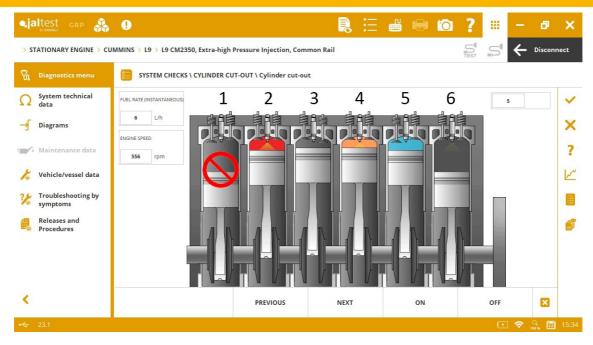

#### **CUMMINS**

More than 500 references of **CUMMINS** systems have been included. In these systems, the display format of parameters has also been improved.

**B4.5/6.7** CM2350, QSB4.5/6.7 CM2350, QSF3.8 CM2350 and L9 CM2350 engine control systems, among others. New advanced diagnostics functions such as the cylinder cut-out and the parameter configuration.