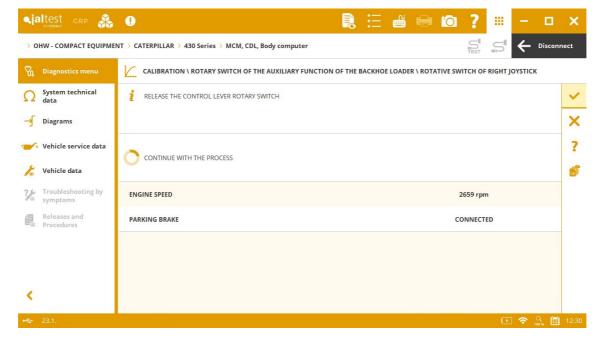

#### **CATERPILLAR**

- ⊕ C-2.2 (on SAE J1939) engine control system.
- **MCM** (on CDL) central computer for **400 Series** backhoe loaders.

**Caterpillar C-4.4** and **C-6.6** (on SAE J1939) engine control systems, actuations of the exhaust gas pressure regulator and the fuel pump relay.