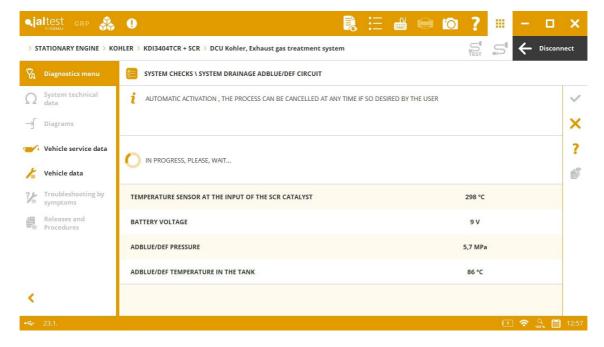

#### **KOHLER**

**DCU** exhaust gas aftertreatment system, actuation of the AdBlue/DEF system heating elements, return pump check, AdBlue/DEF injector check, AdBlue/DEF dosing check, AdBlue/DEF leakage control check, etc.