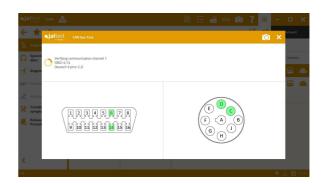

#### Connection test and communication bus test

Shortcut to the connection test and the communication bus test of the vehicle, allowing to verify the power supply, as well as the connection and communication errors in the diagnostics connector of the vehicle. In addition, enhanced display of the communication bus test by indicating the pins of the OBD and 9-pin Deutsch connectors that are checked.

The supply voltage of the system is also displayed throughout the diagnostics session.