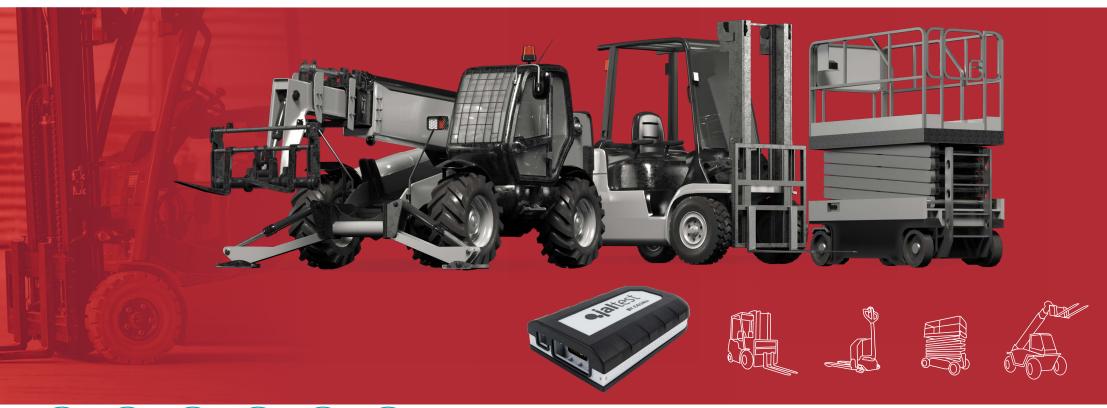

# COVERAGE

Jaltest MHE (Material Handling Equipment) is the pioneering repair kit in the repair sector of material handling equipment due its multiple advantages and possibilities when it comes to performing diagnosis and maintenance efficiently in forklifts, telescopic handlers, lift platforms and derivatives.

It offers complete coverage, including new brands, models and systems three times a year, which guarantees a constant update of its capabilities.

Just as the rest of the kits, Jaltest MHE offers technical

information, troubleshooting guides and many other useful resources for technicians during the repair of this type of equipment.

Jaltest MHE includes advanced functions such as:

- 1. Calibrations
- 2. Parameter modification
- 3. System checks
- 4. Component actuation
- 5. And much more...