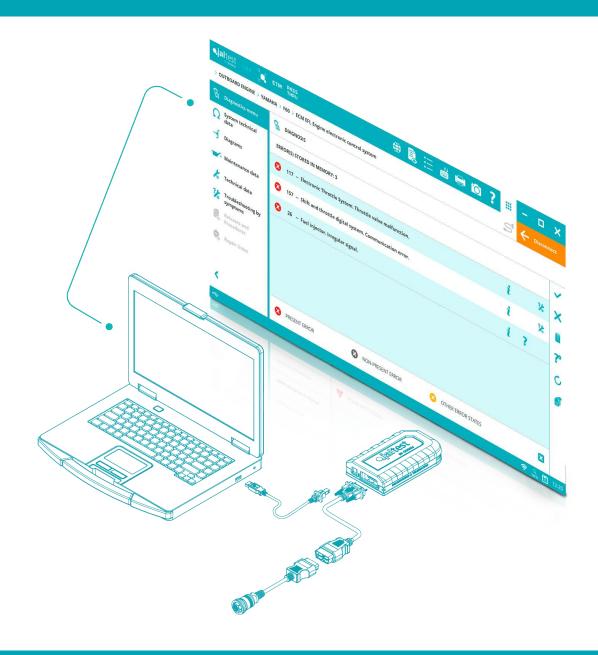

# DIAGNOSTICS MENU

### 1. SYSTEM DISPLAY

Real-time live data display of vessel diagrams, enabling fast assessment of the system performance.

### 2. DATA RECORDER

This function allows the user to make tests while the vessel is moving and, at the same time, to record measurements and diagnostics errors. This way, it is possible to know the exact moment at which an error occurred.

### 3. VIRTUAL INSTRUMENTS / GRAPHS

Visual aid for the technician to check values and understand the current status of any system available in the vessel.

### 4. SYSTEM SCAN

This function allows the user to auto-detect the available systems in the selected model. During the Auto-detection, error reading of every available system takes place including their identification data. Later, every error found can be cleaned.

### 5. VEHICLE VIN DETECTION

It allows the detection of the VIN or chassis number of the vessel with just one click.

### 6. SHORTCUT TO SPECIAL FUNCTIONS

Optimize repair times at the shop with direct access to relevant repair processes.

AND MUCH MORE!