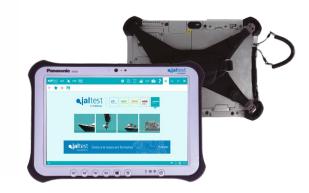

### JALTEST RUGGED PAD

Jaltest Rugged Pad is a high-performance tablet that enables a more versatile use of Jaltest.

- Windows 10 Pro
- 10' Screen
- Replaceable Battery
- Digitizer pen
- Rugged and exclusive design