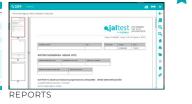

Guides by symptoms.

  - 10. Troubleshooting Guides by Fault Codes.

























### **PASS-THRU**

Jaltest has the additional Pass-Thru module, which enables communication through the SAE J2534 protocol with the manufacturer's software to perform:

- 1. Control unit updates
- 2. Calibrations
- 3. Unit reprogramming
- 4. Vessel analysis

This makes it possible to reduce dependence with proprietary hardware, decreasing costs and increasing the productivity.



# **∢** JALTEST GRP



















# **SOFTWARE**



### Jaltest GRP

GRP (Garage Resource Planning) is the workshop management program that allows you to organise and manage its activity. GRP is included in Jaltest.

### GRP BASIC

It allows you to store and manage clients, vessels and reports in a simple and easy





### **GRP SYNCHRO**

Upgrade by storing all your clients, vessels and reports in the cloud.

Synchronise automatically all data stored in all your devices.



### **GRP ENTERPRISE**

"Manage one or more workshops completely. Synchronise all stored data, even if it is located in different

Access all Jaltest GRP functionalities."



### **GRP NETWORK**

A workshop network is a big deal, but Jaltest GRP can also help with its daily management.



# **PASS-THRU**















# **JALTEST GRP FUNCTIONALITIES**

**CLIENT LIST MANAGEMENT** 

**VESSEL LIST MANAGEMENT** 

### REPORT MANAGEMENT

- Diagnostics reports
- Maintenance reports

### **WORKSHOP MANAGEMENT**

- Work orders
- · Workshop time reports

### WORKSHOP RECEPTION MANAGEMENT

- · Reception forms
- · Work orders management

**HU