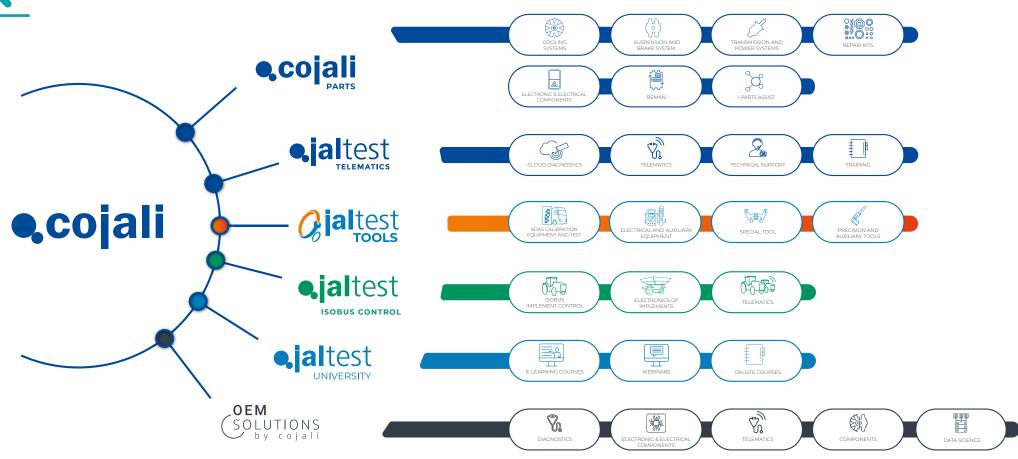

700 **WORKERS** 

+115 **COUNTRIES** 

> COJALI. **INTERNATIONAL PRESENCE**

Cojali is a Spanish multinational company and a leading manufacturer of cooling systems, braking systems, electronic components, multi-brand diagnostics and telematics for commercial vehicles, agricultural equipment, special equipment, material handling equipment and vessels.