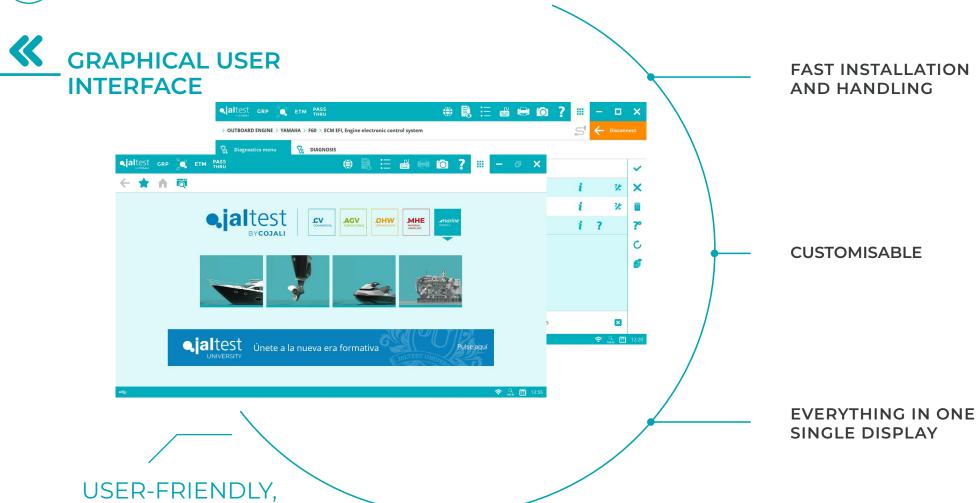

JALTEST DIAGNOSTICS
PROVIDES TECHNICIANS
WITH INCOMPARABLE
ADDITIONAL HELP.

VISUAL, INTUITIVE.

# **FIND WHAT YOU WERE LOOKING FOR**

- **ADDITIONAL MODULES**
- **DIAGNOSTICS MENU**
- **TECHNICAL INFORMATION** 

  - 5. Wiring diagrams, and fuses and relay boxes.

  - 7. Vessel Technical Data.
  - 8. Troubleshooting Guides by symptoms.