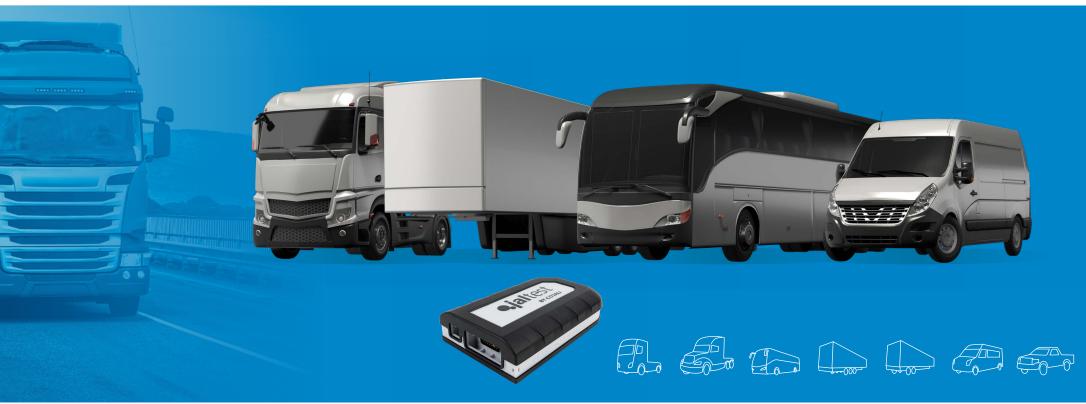

Diagnostics equipment aimed for workshops where repair and/or maintenance services are performed in several types of commercial vehicles, such as: Trucks, Buses, Trailers, LCVs, Pickup trucks

Jaltest CV allows diagnosis in all commercial vehicles. Jaltest CV coverage includes truck, bus, light commercial vehicle, pickup trucks, trailer and semi-trailer.

Jaltest CV includes advanced functions such as:

- 1. Calibrations
- 2. Parameter modification
- 3. System checks
- 4. Component actuation
- 5. And much more...

Jaltest AGV is the Jaltest Diagnostics kit focused on the diagnosis and maintenance of all type of agricultural equipment. Therefore, it is ideal for workshops that repair tractors, harvesters, forage harvesters or grape harvesters among others.