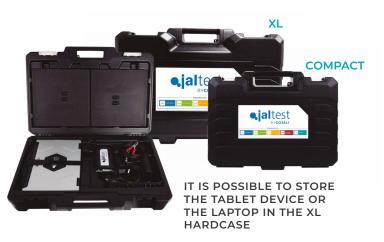

# JALTEST DIAGNOSTICS HARDWARE KIT

All Jaltest products have been designed to meet the demands and needs of the workshop mechanics and the most demanding road assistance needs. They are designed and built to face any extreme work or weather conditions.

Jaltest Diagnostics Hardware Kit can be configured according to the workshop needs. There is a wide variety of connectors depending on the types of brands and models of vessels.

### WORKSTATION

The Jaltest workstation trolley is the best way of transporting Jaltest. It is specially designed to perform diagnostics in all vessels with maximum comfort.