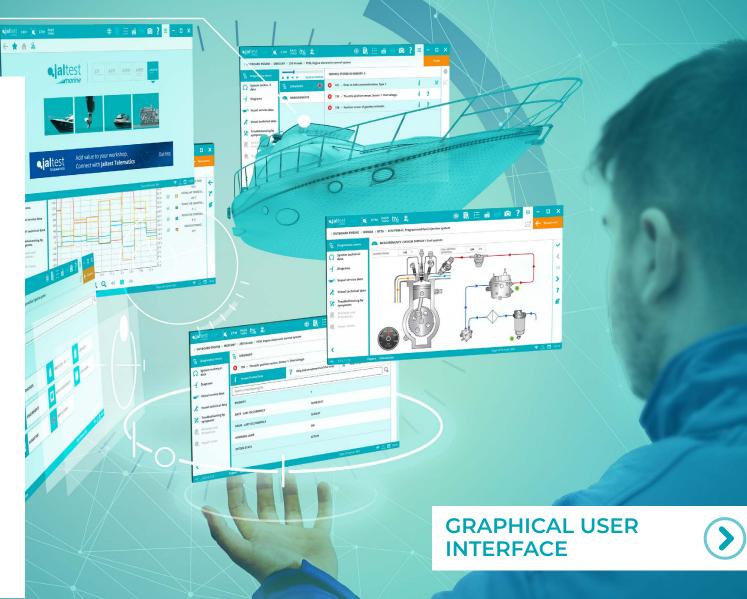

JALTEST DIAGNOSTICS
PROVIDES TECHNICIANS
WITH INCOMPARABLE
ADDITIONAL HELP.

VISUAL, INTUITIVE.