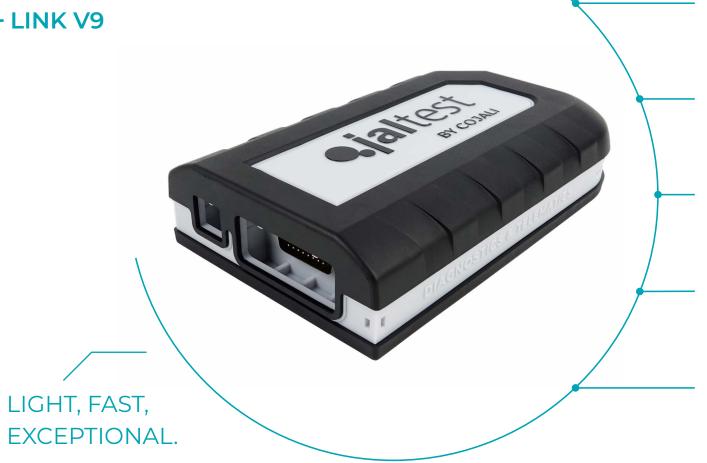

Jaltest DATA-LINK is a device that allows the user to use Jaltest hardware with the software of different manufacturers and without using the original hardware.

Jaltest DATA-LINK supports all generic communication protocols RP1210, SAE J1939, SAE J2574 and OBD.

This solution also includes a software for the diagnosis of generic errors.

Therefore, all solutions can be grouped in one single device.

Jaltest Diagnostics software surprises for its:

- 1. Easy handling
- 2. Most advanced diagnostic functions
- 3. Component technical data
- 4. Wiring diagrams
- 5. Maintenance data
- 6. Vehicle Service Data
- 7. Troubleshooting Guides
- 8. Releases and technical procedures
- 9. Additional modules

### MAXIMUM CONNECTION SPEED

It performs diagnostics in every control unit of the vessel at a hitherto previously unknown speed.

# PROTECTED USB AND SUBD26 CONNECTORS THANK TO THE POKA YOKE DESIGN

# HIGH-PERFORMANCE, RUGGED AND RELIABLE ELECTRONICS

Greater connectivity, new supported communication protocols and extended multiplexor.

### IMPACT ABSORPTION

Design with a rugged covering that cushions small bumps, protects against scratches and enables the seal closure of the device, preventing the inlet of dirt and water (IP40).

COMPACT AND LIGHT