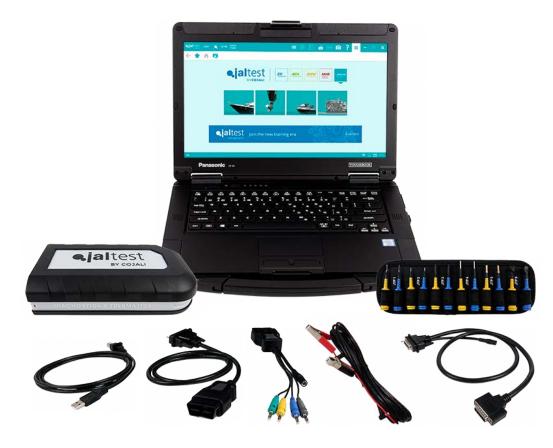

# JALTEST DIAGNOSTICS HARDWARE KIT

All Jaltest products have been designed to meet the demands and needs of the workshop mechanics and the most demanding road assistance needs. They are designed and built to face any extreme work or weather conditions.

Jaltest Diagnostics Hardware Kit can be configured according to the workshop needs. There is a wide variety of connectors depending on the types of brands and models of vessels.