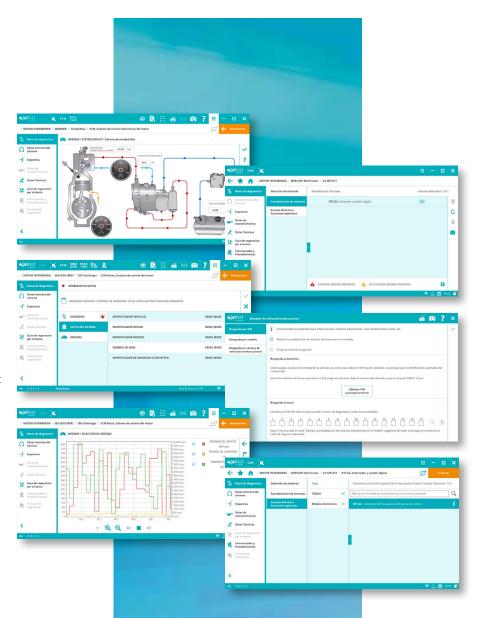

### 1. SYSTEM DISPLAY

Real-time live data display of vessel diagrams, enabling fast assessment of the system performance.

### 2. DATA RECORDER

This function allows the user to make tests while the vessel is moving and, at the same time, to record measurements and diagnostics errors. This way, it is possible to know the exact moment at which an error occurred.

### 3. VIRTUAL INSTRUMENTS / GRAPHS

Visual aid for the technician to check values and understand the current status of any system available in the vessel.

### 4. SYSTEM SCAN

This function allows the user to auto-detect the available systems in the selected model. During the Auto-detection, error reading of every available system takes place including their identification data. Later, every error found can be cleaned.

### 5. VEHICLE VIN DETECTION

It allows the detection of the VIN or chassis number of the vessel with just one click.

### 6. SHORTCUT TO SPECIAL FUNCTIONS

Optimize repair times at the shop with direct access to relevant repair processes.

AND MUCH MORE!