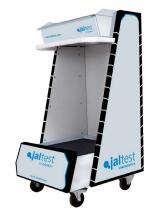

### WORKSTATION

The Jaltest workstation trolley is the best way of transporting Jaltest. It is specially designed to perform diagnostics in all vessels with maximum comfort.