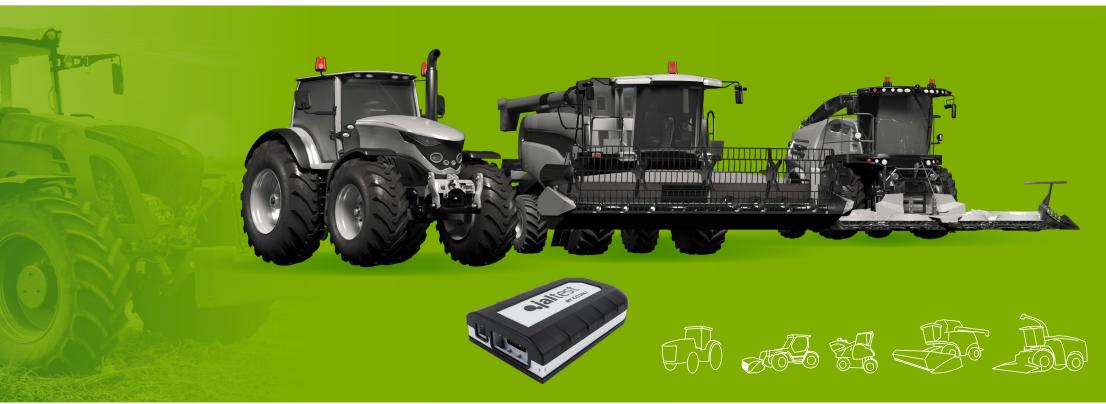

Jaltest AGV includes advanced functions such as:

- 1. Calibrations
- 2. Parameter modification
- 3. System checks
- 4. Component actuation
- 5. And much more...

The Jaltest OHW kit has been developed to perform maintenance and diagnostic tasks in special equipment and construction machinery, such as cranes, excavators, dumpers, stationary engines, cleaning machines or road maintenance equipment, among others.

Just like the rest of the Jaltest Diagnostics modules, it offers a wide coverage of brands, models and systems, as well a large variety of cables to carry out direct connections.

Jaltest OHW includes complete technical information and troubleshooting guides, which make it the benchmark diagnostic tool of the sector.

Jaltest OHW includes advanced functions such as:

- 1. Calibrations
- 2. Parameter modification
- 3. System checks
- 4. Component actuation
- 5. And much more...