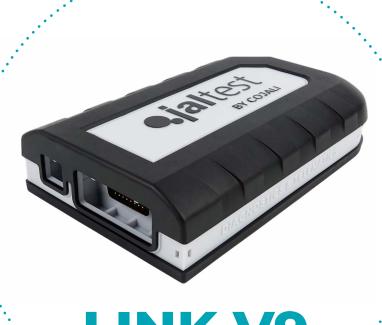

### MAXIMUM CONNECTION SPEED

It performs diagnostics in every control unit of the vessel at a hitherto previously unknown speed.

# PROTECTED USB AND SUBD26 CONNECTORS THANK TO THE POKA YOKE DESIGN

# HIGH-PERFORMANCE, RUGGED AND RELIABLE ELECTRONICS

Greater connectivity, new supported communication protocols and extended multiplexor.

### IMPACT ABSORPTION

Design with a rugged covering that cushions small bumps, protects against scratches and enables the seal closure of the device, preventing the inlet of dirt and water (IP40).

COMPACT AND LIGHT