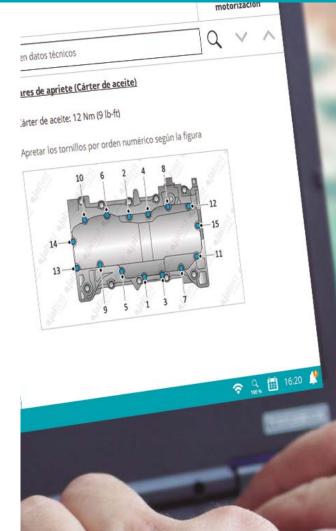

## **TECHNICAL INFO**

The technical information of Jaltest includes:

- System Technical Data: Specific OEM standards for the most common vessel adjustments...
- **2. Wiring, system and fuse diagrams:** More than 3,600 simple, interactive and easy-to-navigate diagrams for the different system configurations.
- **3. Vehicle Technical Information:** A complete data base with all the information needed to perform the proper maintenance of the selected vessel.
- 4. Troubleshooting Guides by symptoms: Step-by-step guides that allow to perform diagnostics by symptoms on vessels.
- **5. Technical Releases:** Bulletin on technical service, launches and procedures with updated information, published by the OEMs, about any modification of the service and procedures, reviewed parts, etc.
- **6. Repair Times:** In order to improve the time management and productivity in the workshop, Jaltest Info includes a function to estimate times.
- 7. Troubleshooting Guides by Fault Codes: Intuitive and easy-to-follow troubleshooting guides, for both mechanical and electronical problems, linking directly to the actions to be carried out.