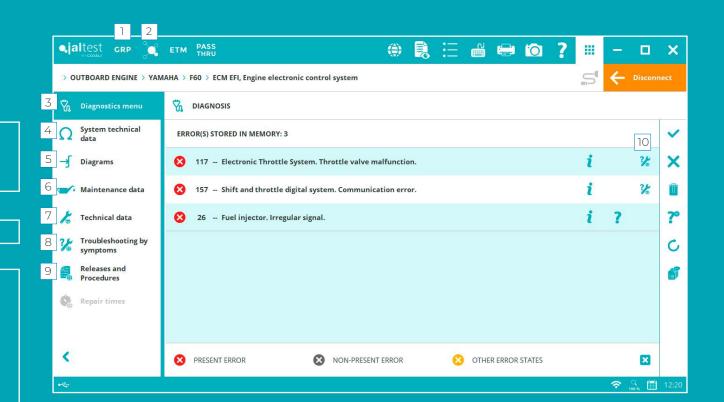

# DIAGNOSTICS MENU

### 1. SYSTEM DISPLAY

Real-time live data display of vessel diagrams, enabling fast assessment of the system performance.

### 2. DATA RECORDER

This function allows the user to make tests while the vessel is moving and, at the same time, to record measurements and diagnostics errors. This way, it is possible to know the exact moment at which an error occurred.

### 3. VIRTUAL INSTRUMENTS / GRAPHS

Visual aid for the technician to check values and understand the current status of any system available in the vessel.

### 4. SYSTEM SCAN

This function allows the user to auto-detect the available systems in the selected model. During the Auto-detection, error reading of every available system takes place including their identification data. Later, every error found can be cleaned.

### 5. VEHICLE VIN DETECTION

It allows the detection of the VIN or chassis number of the vessel with just one click.

### 6. SHORTCUT TO SPECIAL FUNCTIONS

Optimize repair times at the shop with direct access to relevant repair processes.

AND MUCH MORE!