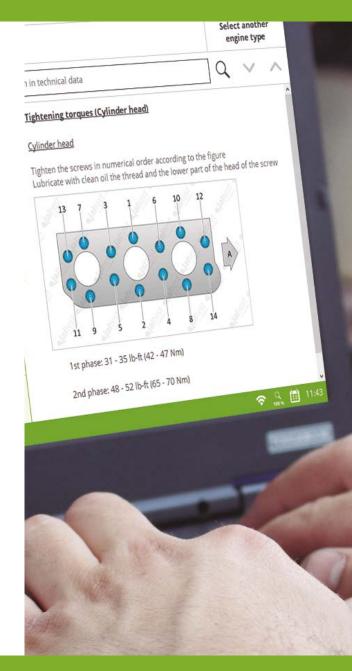

## **TECHNICAL INFO**

The technical information of Jaltest includes:

- System Technical Data: Specific OEM standards for the most common adjustments of agricultural equipment.
- **2. Wiring, system and fuse diagrams:** More than 3,600 simple, interactive and easy-to-navigate diagrams for the different system configurations.
- **3. Vehicle Technical Information:** UA complete data base with all the information needed to perform the proper maintenance of the selected agricultural equipment.
- **4. Troubleshooting Guides by symptoms:** Step-by-step guides that allow to perform diagnostics by symptoms on agricultural equipment.
- **5. Technical Releases:** Bulletin on technical service, launches and procedures with updated information, published by the OEMs, about any modification of the service and procedures, reviewed parts, etc.
- **6. Repair Times:** In order to improve the time management and productivity in the workshop, Jaltest Info includes a function to estimate times.
- 7. Troubleshooting Guides by Fault Codes: Intuitive and easy-to-follow troubleshooting guides, for both mechanical and electronical problems, linking directly to the actions to be carried out.