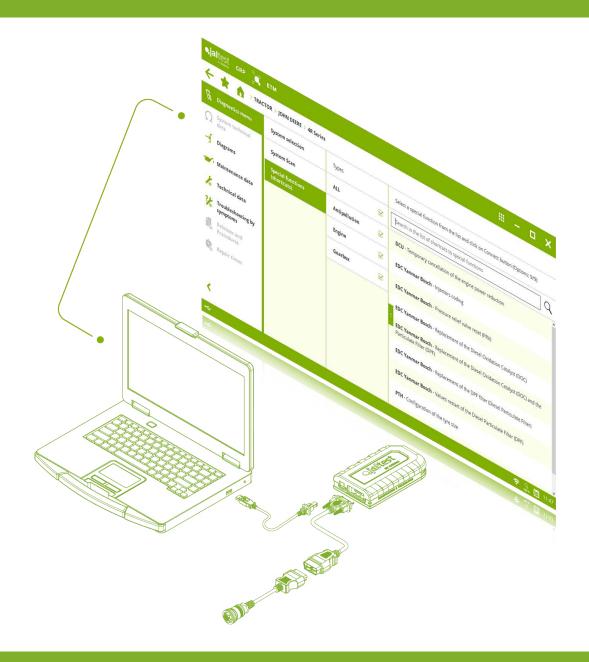

#### 6. SHORTCUT TO SPECIAL FUNCTIONS

Optimize repair times at the shop with direct access to relevant repair processes.

AND MUCH MORE!

## **TECHNICAL INFO**

The technical information of Jaltest includes:

- System Technical Data: Specific OEM standards for the most common adjustments of agricultural equipment.
- **2. Wiring, system and fuse diagrams:** More than 3,600 simple, interactive and easy-to-navigate diagrams for the different system configurations.
- **3. Vehicle Technical Information:** UA complete data base with all the information needed to perform the proper maintenance of the selected agricultural equipment.
- **4. Troubleshooting Guides by symptoms:** Step-by-step guides that allow to perform diagnostics by symptoms on agricultural equipment.
- **5. Technical Releases:** Bulletin on technical service, launches and procedures with updated information, published by the OEMs, about any modification of the service and procedures, reviewed parts, etc.
- **6. Repair Times:** In order to improve the time management and productivity in the workshop, Jaltest Info includes a function to estimate times.
- 7. Troubleshooting Guides by Fault Codes: Intuitive and easy-to-follow troubleshooting guides, for both mechanical and electronical problems, linking directly to the actions to be carried out.