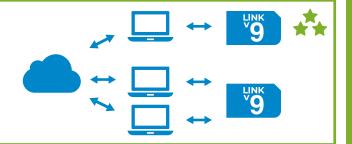

Jaltest DATA-LINK supports all generic communication protocols RP1210, SAE J1939, SAE J2574 and OBD.

This solution also includes a software for the diagnosis of generic errors.

Therefore, all solutions can be grouped in one single device.