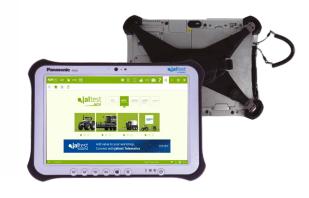

#### JALTEST RUGGED PC

Jaltest Rugged PC is optimised for the use of Jaltest in the most demanding conditions.

- Windows 10 Pro
- Rugged and exclusive design
- Liquid-resistant keyboard/touchpad.
- Keyboard available in several languages
- Replaceable Battery

#### JALTEST RUGGED PAD

Jaltest Rugged Pad is a high-performance tablet that enables a more versatile use of Jaltest.

- Windows 10 Pro
- 10' Screen
- Replaceable Battery
- Digitizer pen
- Rugged and exclusive design