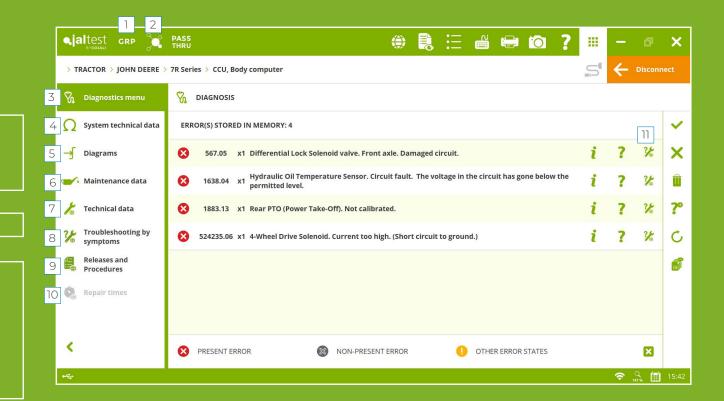

## DIAGNOSTICS MENU

#### 1. SYSTEM DISPLAY

Real-time live data display of agricultural equipment diagrams, enabling fast assessment of the system performance.

### 2. DATA RECORDER

This function allows the user to make tests while the agricultural equipment is moving and, at the same time, to record measurements and diagnostics errors. This way, it is possible to know the exact moment at which an error occurred.

#### 3. VIRTUAL INSTRUMENTS / GRAPHS

Visual aid for the technician to check values and understand the current status of any system available in the agricultural equipment.

#### 4. SYSTEM SCAN

This function allows the user to auto-detect the available systems in the selected model. During the Auto-detection, error reading of every available system takes place including their identification data. Later, every error found can be cleaned.

#### 5. VEHICLE VIN DETECTION

It allows the detection of the VIN or chassis number of the agricultural equipment with just one click.

#### 6. SHORTCUT TO SPECIAL FUNCTIONS

Optimize repair times at the shop with direct access to relevant repair processes.

AND MUCH MORE!