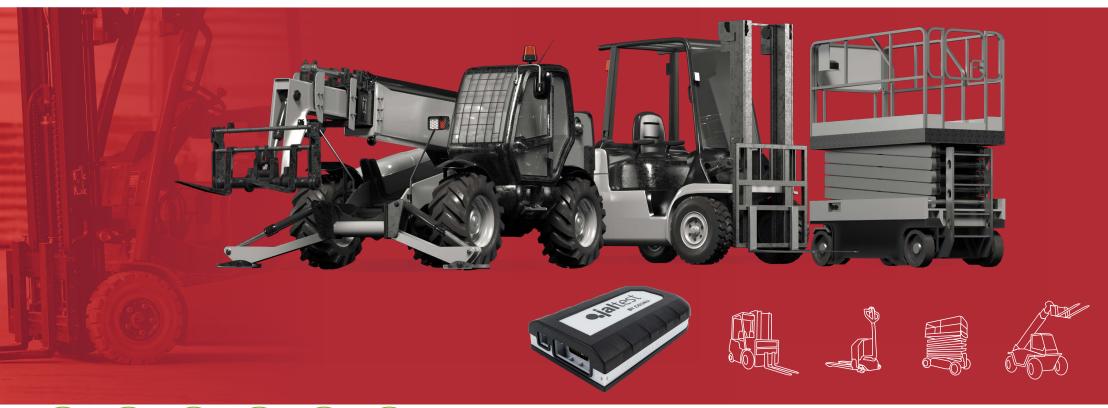

## COVERAGE

Jaltest MHE (Material Handling Equipment) is the pioneering repair kit in the repair sector of material handling equipment due its multiple advantages and possibilities when it comes to performing diagnosis and maintenance efficiently in forklifts, telescopic handlers, lift platforms and derivatives.

It offers complete coverage, including new brands, models and systems three times a year, which guarantees a constant update of its capabilities. Just as the rest of the kits, Jaltest MHE offers technical information, troubleshooting guides and many other useful resources for technicians during the repair of this type of equipment.

Jaltest MHE includes advanced functions such as:

- 1. Calibrations
- 2. Parameter modification
- 3. System checks
- 4. Component actuation
- 5. And much more...

Jaltest Marine is our newest kit. The wide expertise of Jaltest Diagnostics in land vehicles has allowed us to successfully pursue the design of a complete maintenance and diagnostic tool for vessels, jet skis, outboard and inboard engines and stationary engines.