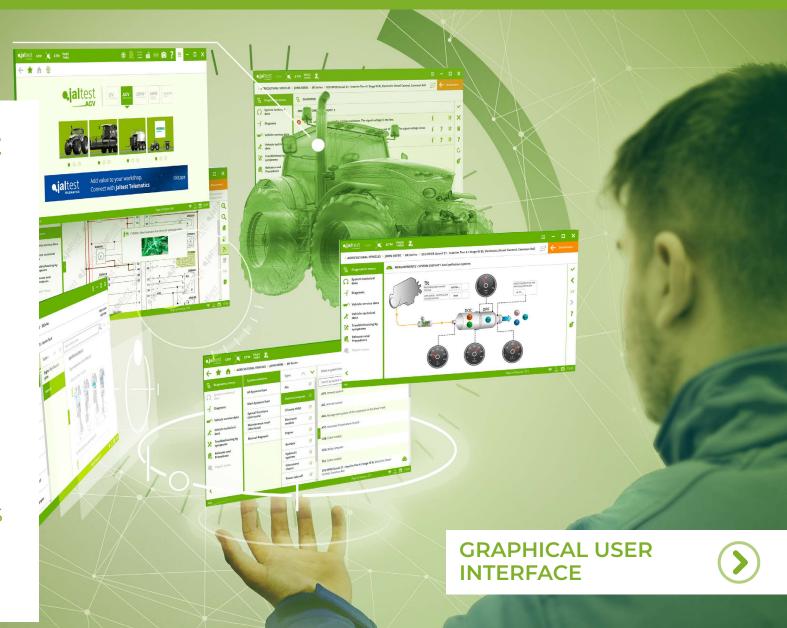

## **SOFTWARE**

## **SOFTWARE**

Jaltest Diagnostics software surprises for its:

- 1. Easy handling
- 2. Most advanced diagnostic functions
- 3. Component technical data
- 4. Wiring diagrams
- 5. Maintenance data
- 6. Vehicle Service Data
- 7. Troubleshooting Guides
- 8. Releases and technical procedures
- 9. Additional modules