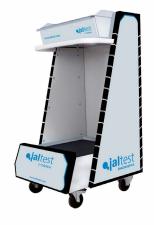

#### WORKSTATION

The Jaltest workstation trolley is the best way of transporting Jaltest. It is specially designed to perform diagnostics in all agricultural equipment with maximum comfort.