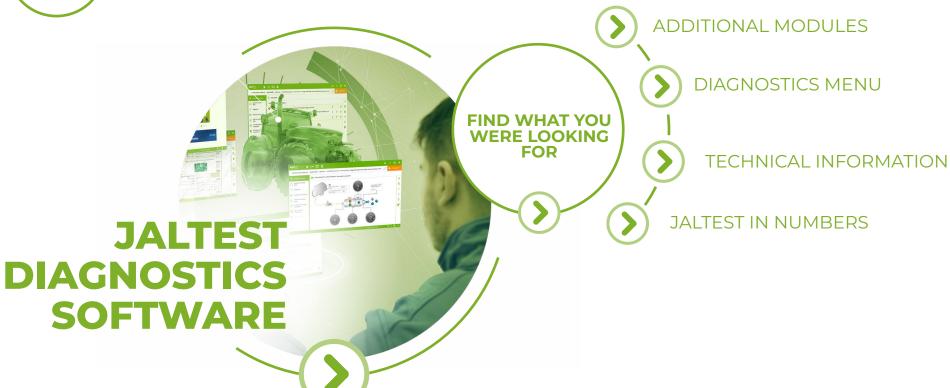

# FIND WHAT YOU WERE LOOKING FOR

This are some of the features that make Jaltest the Industry's Leading Diagnostics tool.

- ADDITIONAL MODULES
  - GRP (Garage Resource Planning). Management of workshop and client/vehicle reports.
  - i-PARTS ASSIST. Cross-referencing platform Installation guides.
- DIAGNOSTICS MENU
  - 3 Diagnostics Menu
- TECHNICAL INFORMATION
  - 4 System Technical Data
  - 5. Wiring diagrams, and fuses and relav boxes
  - Vehicle Service Data
  - 7 Vehicle Technical Data
  - 3. Troubleshooting Guides by symptoms
  - 9 Technical Peleases
  - 10. Repair Times
  - Troubleshooting Guides by Fault Codes
- JALTEST IN NUMBERS