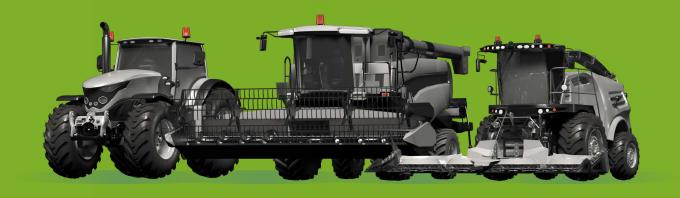

## AGRICULTURAL EQUIPMENT

It covers a wide variety of brands, models and systems, and it offers a large catalogue of cables to carry out direction connections in agricultural equipment.

Just like the rest of licences, Jaltest AGV offers the best technical information of the sector, and it will help you during the whole repair process through easy and intuitive guides.

Jaltest AGV includes advanced functions such as:

- 1 Calibrations
- 2. Parameter modification
- 3. System checks
- 4. Component actuation
- 5. And much more...

JALTEST AGV IS THE JALTEST DIAGNOSTICS
KIT FOCUSED ON THE DIAGNOSTICS AND
MAINTENANCE OF ALL TYPE OF AGRICULTURAL
EQUIPMENT. THEREFORE, IT IS IDEAL FOR
WORKSHOPS THAT REPAIR TRACTORS, HARVESTERS,
FORAGE HARVESTERS OR GRAPE HARVESTERS,
AMONG OTHERS.