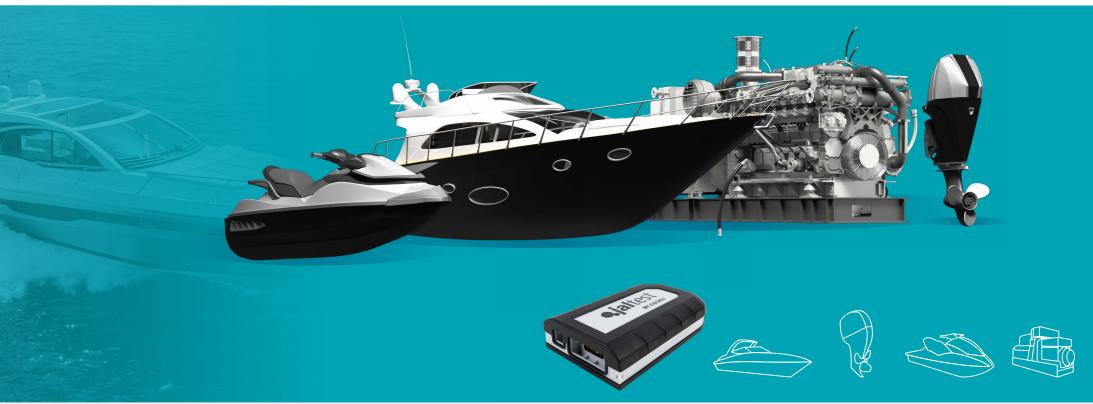

Jaltest MHE includes advanced functions such as:

- 1. Calibrations
- 2. Parameter modification
- 3. System checks
- 4. Component actuation
- 5. And much more...

Jaltest Marine is our newest kit. The wide expertise of Jaltest Diagnostics in land vehicles has allowed us to successfully pursue the design of a complete maintenance and diagnostic tool for vessels, jet skis, outboard and inboard engines and stationary engines.

With a wide coverage of models, brands and systems, Jaltest Marine is totally orientated toward those technicians that provide nautical repair services. We have collected the best technical information for them and we have developed stepby-step troubleshooting guides, turning Jaltest Marine into a cutting-edge tool in the sector.

Jaltest Marine includes advanced functions such as:

- 1. Calibrations
- 2. Parameter modification
- 3. System checks
- 4. Component actuation
- 5. And much more...

Jaltest DATA-LINK is a device that allows the user to use Jaltest hardware with the software of different manufacturers and without using the original hardware.