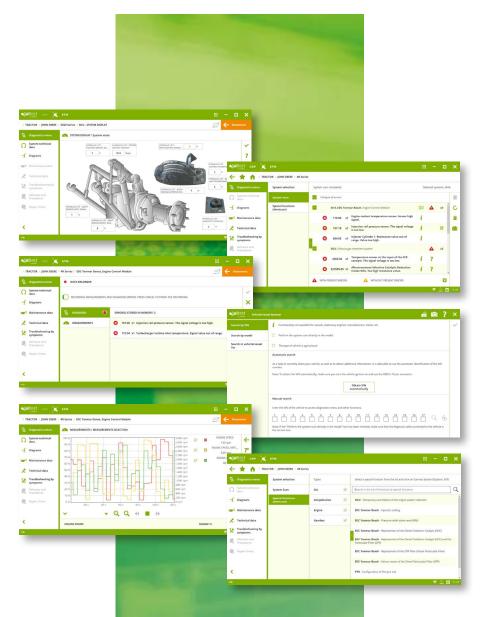

## **TECHNICAL INFO**

The technical information of Jaltest includes:

- System Technical Data: Specific OEM standards for the most common adjustments of agricultural equipment.
- **2. Wiring, system and fuse diagrams:** More than 3,600 simple, interactive and easy-to-navigate diagrams for the different system configurations.
- **3. Vehicle Technical Information:** UA complete data base with all the information needed to perform the proper maintenance of the selected agricultural equipment.
- **4. Troubleshooting Guides by symptoms:** Step-by-step guides that allow to perform diagnostics by symptoms on agricultural equipment.
- **5. Technical Releases:** Bulletin on technical service, launches and procedures with updated information, published by the OEMs, about any modification of the service and procedures, reviewed parts, etc.
- **6. Repair Times:** In order to improve the time management and productivity in the workshop, Jaltest Info includes a function to estimate times.
- 7. Troubleshooting Guides by Fault Codes: Intuitive and easy-to-follow troubleshooting guides, for both mechanical and electronical problems, linking directly to the actions to be carried out.