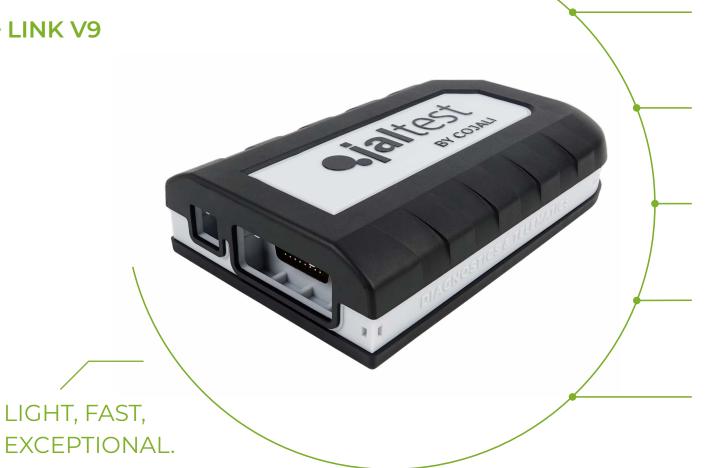

#### MAXIMUM CONNECTION SPEED

It performs diagnostics in every control unit of the agricultural equipment at a hitherto previously unknown speed.

PROTECTED USB AND SUBD26 CONNECTORS THANK TO THE POKA YOKE DESIGN

## HIGH-PERFORMANCE, RUGGED AND RELIABLE ELECTRONICS

Greater connectivity, new supported communication protocols and extended multiplexor.

#### IMPACT ABSORPTION

Design with a rugged covering that cushions small bumps, protects against scratches and enables the seal closure of the device, preventing the inlet of dirt and water (IP40).

COMPACT AND LIGHT