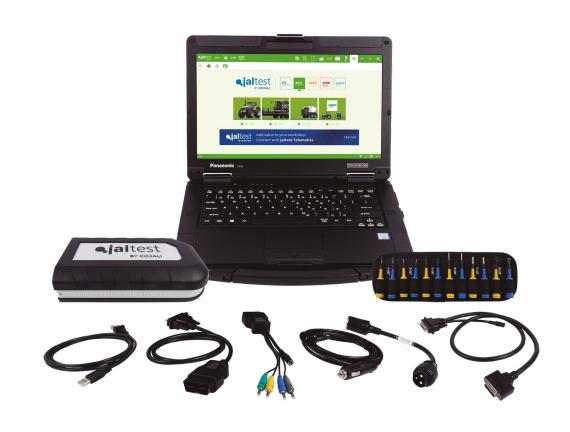

# JALTEST DIAGNOSTICS HARDWARE KIT

All Jaltest products have been designed to meet the demands and needs of the workshop mechanics and the most demanding road assistance needs. They are designed and built to face any extreme work or weather conditions.

Jaltest Diagnostics Hardware Kit can be configured according to the workshop needs. There is a wide variety of connectors depending on the types of brands and models of agricultural equipment.

JALTEST DIAGNOSTICS HARDWARE KIT ALLOWS CONNECTION TO ALL THE TYPES OF AGRICULTURAL EQUIPMENT AVAILABLE WITHIN JALTEST COVERAGE.

#### JALTEST RUGGED PC

Jaltest Rugged PC is optimised for the use of Jaltest in the most demanding conditions.

- Windows 10 Pro
- Rugged and exclusive design
- Liquid-resistant keyboard/touchpad.
- Keyboard available in several languages
- Replaceable Battery