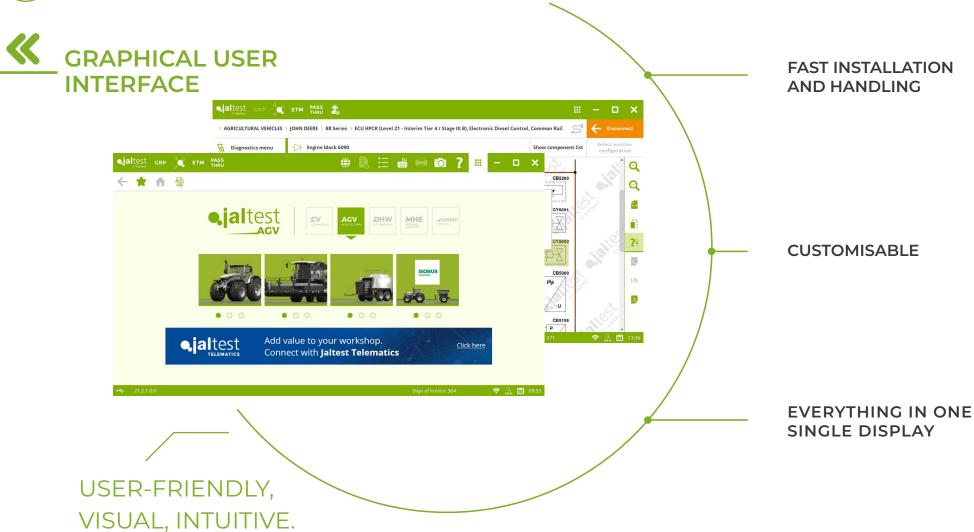

## **SOFTWARE**

Jaltest Diagnostics software surprises for its:

- 1. Easy handling
- 2. Most advanced diagnostic functions
- 3. Component technical data
- 4. Wiring diagrams
- 5. Maintenance data
- 6. Vehicle Service Data
- 7. Troubleshooting Guides
- 8. Releases and technical procedures
- 9. Additional modules